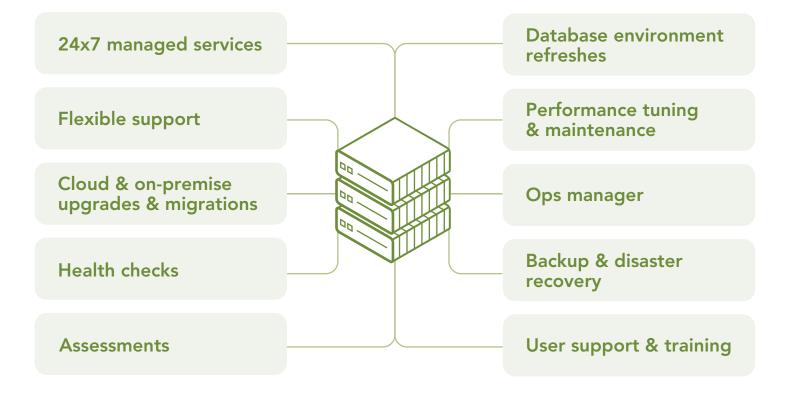

# **Expert MongoDB Support Services**

You need complete, technically deep, and operationally sound support to use a system like MongoDB. Datavail's certified MongoDB administrators offer expertise in a number of areas, including:

- Application administration
- ✓ Profiling system
- ✓ Security management
- ✓ Configuring authentication methods (ie Kerberos)
- ✓ Code/Framework review
- ✓ Index management

- ✓ Moving data into RAM
- ✓ Compacting data
- ✓ Moving collections and data
- ✓ Backups
- ✓ RAID management

# Leading MongoDB Database Capabilities

When you partner with Datavail, you can ensure that clustering and replication are built-in and working brilliantly in your new installation. In addition, you can expose your internal DBAs to best practices for implementing and maintaining the database. Datavail's services lead the industry and include: