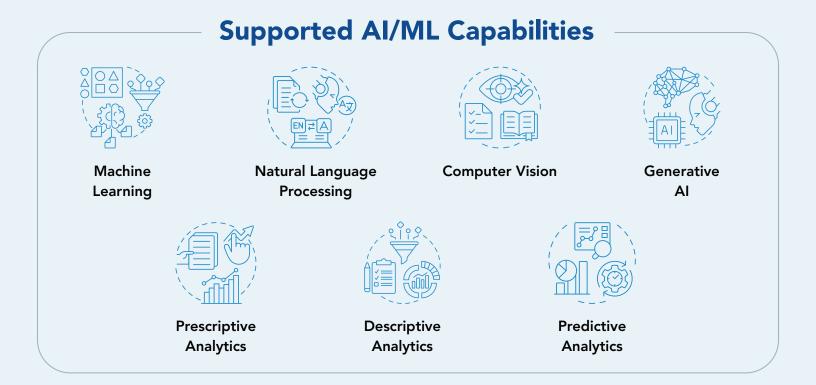

## Datavail's End-to-End AI/ML Analytics Services

- Assessments and TCO Evaluations
- Strategic Consulting and Roadmap Development
- Application Implementation and Integration
- Custom AI/ML System Development
- 24/7/365 Managed Services